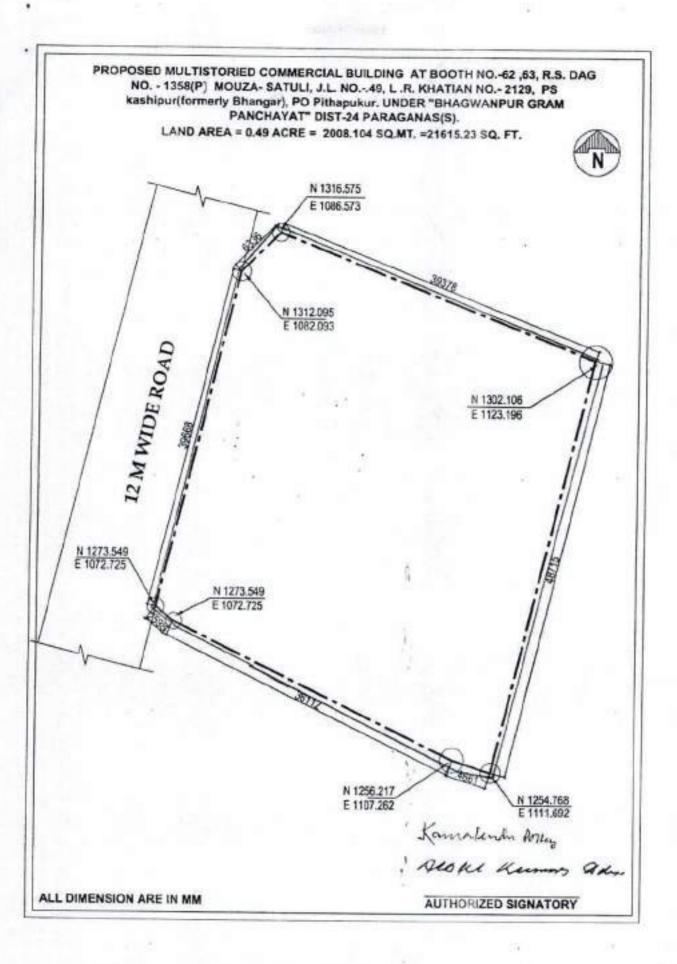

# THE FIRST SCHEDULE ABOVE REFERRED TO:

("the said Premises/ Property/Land")

ALL THAT PIECE AND PERCEL OF LAND situate at Mouza Satuli, J.L. No. 49, L.R. Khatian Nos 2129 R.S. Dag, No.1358, P.S. Kashipur (formerly Bhangar), P.O Pithapukur under Bhagwanpur Gram Panchayat, District South 24 Parganas recorded with the Office of the BL&LRO, Bhangar in State of West Bengal totalling 49 Decimal equivalent to 0.49 Acre equivalent to 21615.23sq.ft. and the LAND is delineated in the map or plan annexed hereto by RED border lines.

#### BUTTED AND BOUNDED BY:

ON THE NORTH : Sanhita Precinct 12, Building No.3B28

ON THE SOUTH : Sanhita Precinct 9

ON THE EAST : Sanhita Precinct 12, Building No.2B21

ON THE WEST : 12m wide Road

P.T.O

Pro Surjet Authorise Solutions Ltd.